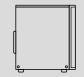

# Keep it cool

The Endorfy Regnum 400 Air is the home your components deserve — a proper mansion. It's spacious, but without overwhelming your room (472×442×220 mm) and can easily house everything you need for work and more.

#### Tempered glass side

Transparent side panel puts your hardware in the spotlight.

#### Ample internal space

Spacious interior fits extra-long video cards and power supplies, even with front-mounted water cooling radiators.