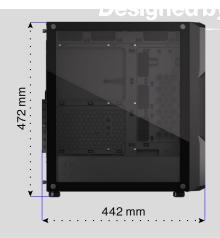

# Keep it cool

The Endorfy Regnum 400 Air is the home your components deserve — a proper mansion. It's spacious, but without overwhelming your room (472×442×220 mm) and can easily house everything you need for work and more.

#### Logistics data

| Launch date  | 2022-11-24 (Thursday) | Dimensions and weight of retail package | 472×220×442 mm / 7.300 kg |  |
|--------------|-----------------------|-----------------------------------------|---------------------------|--|
| Product code | EY2A008               | MSRP                                    | 85 EUR                    |  |
| EAN          | 5903018666273         |                                         |                           |  |

### Technical specifications

| Product code           | EY2A008           | Motherboard form factor    | ATX/microATX/ITX                    |
|------------------------|-------------------|----------------------------|-------------------------------------|
| EAN                    | 5903018666273     | Video card clearance (GPU) | [mm] <b>370</b>                     |
| Product type           | PC case           | CPU cooler clearance [mm]  | 162                                 |
| Dimensions [mm]        | 472×220×442       | Power supply clearance [mn | n] <b>296</b>                       |
| Cooling system         |                   |                            |                                     |
| Fan capacity (maximum) | 8                 | Front (included)           | 3× Stratus 120 PWM (200 – 1400 rpm) |
| Fans (included)        | 4                 | Rear (included)            | 1× Stratus 120 PWM (200 – 1400 rpm) |
| Radiator capacity      |                   | Dust filters               |                                     |
| Front [mm]             | 1×120/240/280/360 | Front Magnetic             |                                     |
| Top [mm]               | 1×120 / 240 / 280 | Top Magnetic               |                                     |
| Rear [mm]              | 1×120             | Bottom Magnetic            |                                     |
| Splitter               |                   | Number of bays (internal)  |                                     |
| PWM 4-pin              | 5                 | 2,5"                       | 2                                   |
|                        |                   | 2,5"/3,5"                  | 2                                   |
| Front I/O              |                   |                            |                                     |