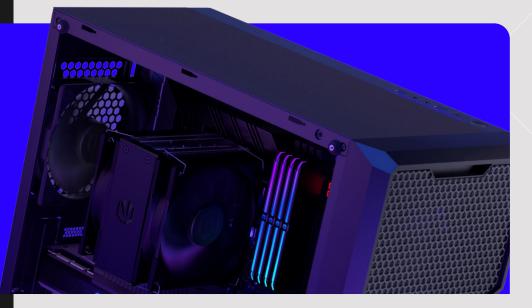

#### Stratus 120 PWM fans

Includes 4 powerful and durable Stratus fans with PWM speed control, co-developed with Synergy Cooling.

#### Convenient cable management

Deep cable channel in front of the case gives ample room for routing cables.