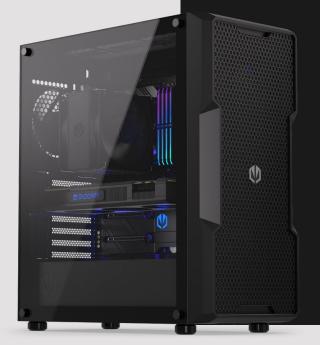

# Keep it cool

The Endorfy Regnum 400 Air is the home your components deserve — a proper mansion. It's spacious, but without overwhelming your room (472×442×220 mm) and can easily house everything you need for work and more.

#### Tempered glass side

Transparent side panel puts your hardware in the spotlight.

#### Ample internal space

Spacious interior fits extra-long video cards and power supplies, even with front-mounted water cooling radiators.