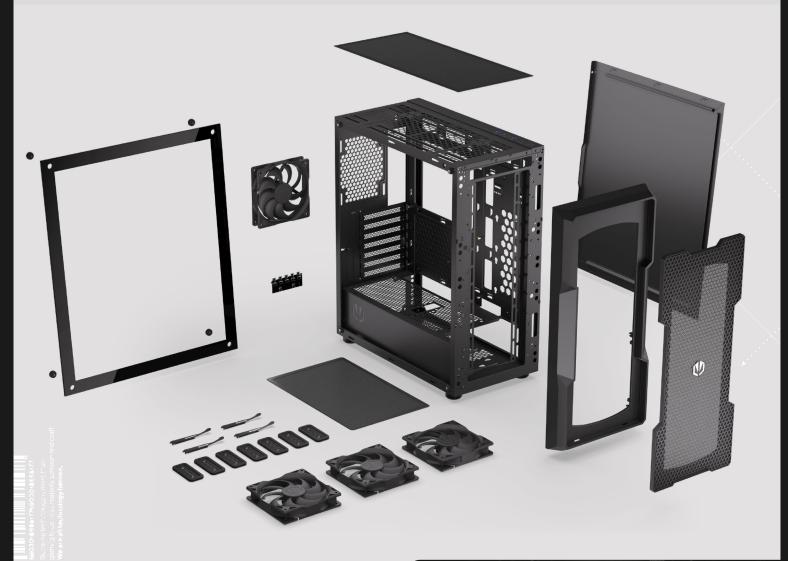

## What's in the box?

2 4× Stratus 120 PWM fan

3 Splitter PWM

**5** Safety instruction

ENDORFY can cater to every desire and requirement.

All you need is your imagination and passion for computer hardware. We handle the rest and deliver proven, functional and efficient products. This combination will make you proud and let you experience the emotions that come with computer hardware, its configuration and PC gaming.