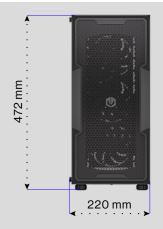

# Keep it cool

The Endorfy Regnum 400 Air is the home your components deserve — a proper mansion. It's spacious, but without overwhelming your room (472×442×220 mm) and can easily house everything you need for work and more.

#### Logistics data

| Launch date  | 2022-11-24 (Thursday) | Dimensions and weight of retail package | 472×220×442 mm / 7.300 kg |  |
|--------------|-----------------------|-----------------------------------------|---------------------------|--|
| Product code | EY2A008               | MSRP                                    | 85 EUR                    |  |
| EAN          | 5903018666273         |                                         |                           |  |

### Technical specifications

| Product code           | EY2A008           | Motherboard form factor    | ATX/microATX/ITX                    |
|------------------------|-------------------|----------------------------|-------------------------------------|
| EAN                    | 5903018666273     | Video card clearance (GPU) | [mm] <b>370</b>                     |
| Product type           | PC case           | CPU cooler clearance [mm]  | 162                                 |
| Dimensions [mm]        | 472×220×442       | Power supply clearance [mn | n] <b>296</b>                       |
| Cooling system         |                   |                            |                                     |
| Fan capacity (maximum) | 8                 | Front (included)           | 3× Stratus 120 PWM (200 – 1400 rpm) |
| Fans (included)        | 4                 | Rear (included)            | 1× Stratus 120 PWM (200 – 1400 rpm) |
| Radiator capacity      |                   | Dust filters               |                                     |
| Front [mm]             | 1×120/240/280/360 | Front Magnetic             |                                     |
| Top [mm]               | 1×120 / 240 / 280 | Top Magnetic               |                                     |
| Rear [mm]              | 1×120             | Bottom Magnetic            |                                     |
| Splitter               |                   | Number of bays (internal)  |                                     |
| PWM 4-pin              | 5                 | 2,5"                       | 2                                   |
|                        |                   | 2,5"/3,5"                  | 2                                   |
| Front I/O              |                   |                            |                                     |